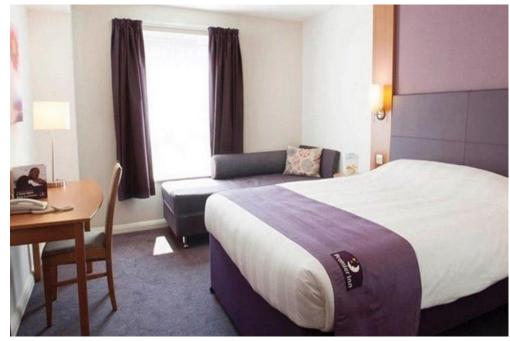

Premier Inn Pacific Quay Hotel Glasgow consists of 62 rooms where guests can enjoy individual climate control, Wi-Fi, coffee/tea makers, a work desk and a private toilet.

## Description

Check - in time: 2 pm
Check - out time: 12 am

**Location:** The 3-star Premier Inn Pacific Quay Hotel Glasgow

**Address**: Pacific Quay, Glasgow, United Kingdom