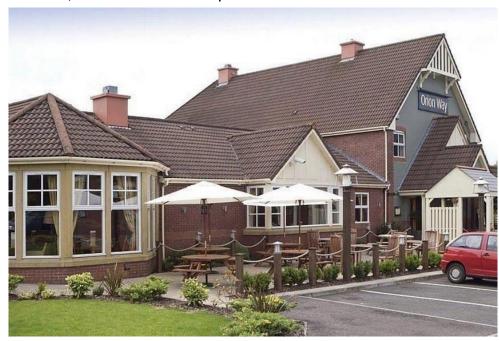

## **Premier Inn Pacific Quay Hotel Glasgow**

Premier Inn Pacific Quay Hotel Glasgow is a budget 3-star hotel set 2.7 km from Celtic Park and 1.9 km from Cambuslang.

The property boasts location within 7 km from Glasgow city center. Premier Inn Quay Hotel Glasgow is connected with other parts of Glasgow due to a metro station located nearby.

## Description

Check - in time: 2 pm
Check - out time: 12 am

**Location:** The 3-star Premier Inn Pacific Quay Hotel Glasgow

**Address**: Pacific Quay, Glasgow, United Kingdom